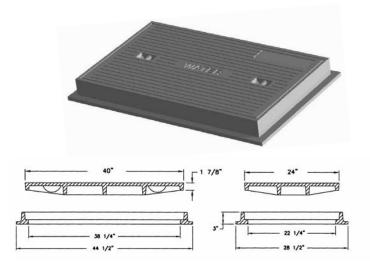

## V-6780 FRAME & COVER

Heavy duty

Options
Special lettered covers



## 7000 CATCH BASIN CURB INLET

Heavy duty
With Type M1 grate and T1 back
Approximate 135 sq. in. open area
Curb back height adjusts from 3" to 9"
"DUMP NO WASTE!" lettering
and fish image on back

Options Height adjustable







Type M2 Sinusoidal Grate Approx. 150 sq. in. open area



Type M3 Flat Grate Approx. 195 sq. in. open area To be used without curb back



Type M4 Restricted Grate Approx. 6 sq. in. open area per knockout



**Type T2 Back** No Adjustment



**Type T3 Strainer Back** 2" Curb Radius Height Adjusts 3" to 9"



**Type T4 Back** 4" Curb Radius height Adjusts 3 3/4" to 8 1/4"