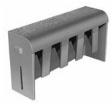

## 7000 CATCH BASIN CURB INLET

Heavy duty
With Type M1 grate and T1 back
Approximate 135 sq. in. open area
Curb back height adjusts from 3" to 9"
"DUMP NO WASTE!" lettering
and fish image on back

Options Height adjustable