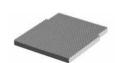

Type M2 Sinusoidal Grate Approx. 150 sq. in. open area

Type M3 Flat Grate Approx. 195 sq. in. open area To be used without curb back

Type M4 Restricted Grate Approx. 6 sq. in. open area per knockout

**Type T2 Back** No Adjustment