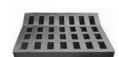

Type M2 Sinusoidal Grate Approx. 150 sq. in. open area

Type M3 Flat Grate Approx. 195 sq. in. open area To be used without curb back

Type M4 Restricted Grate Approx. 6 sq. in. open area per knockout

**Type T2 Back** No Adjustment