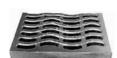

Type M2 Sinusoidal Grate Approx. 150 sq. in. open area

Type M3 Flat Grate Approx. 195 sq. in. open area To be used without curb back

Type M4 Restricted Grate Approx. 6 sq. in. open area per knockout

**Type T2 Back** No Adjustment