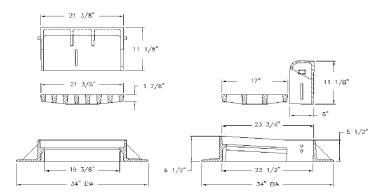

## 7000 CATCH BASIN CURB INLET

Heavy duty
With Type M1 grate and T1 back
Approximate 135 sq. in. open area
Curb back height adjusts from 3" to 9"
"DUMP NO WASTE!" lettering
and fish image on back

Options Height adjustable

**Type T3 Strainer Back** 2" Curb Radius Height Adjusts 3" to 9"

**Type T4 Back** 4" Curb Radius height Adjusts 3 3/4" to 8 1/4"