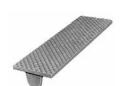

**Type T3 Strainer Back** 2" Curb Radius Height Adjusts 3" to 9"

**Type T4 Back** 4" Curb Radius height Adjusts 3 3/4" to 8 1/4"