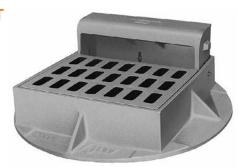

## 7000 CATCH BASIN CURB INLET

Heavy duty
With Type M1 grate and T1 back
Approximate 135 sq. in. open area
Curb back height adjusts from 3" to 9"
"DUMP NO WASTE!" lettering
and fish image on back

Options Height adjustable